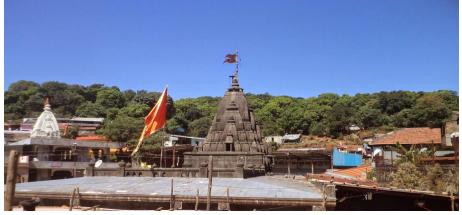

## Panch Jyotirlinga : 4 Days / 3 Nights : Every Thursday

**Day 01** : Departure from Pune to Bhimashankar. En route Breakfast . Thereafter proceed to Bhimashankar Darshan and start to Nashik. En-route lunch On arrival at Nashik visit Godavari Ghat , Ramkund , Kalaram , Kapaleshwar. Overnight stay at Nashik .