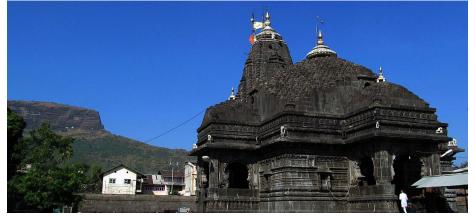

**Day 02 :** Early morning, post breakfast proceed to Trimbakeshwar's darshan and then Ghrishneshwar Mandir. En-route lunch visit Temple for Ghrishneshwar's Darshan. Overnight stay at Ellora.

**Day 03 :** Early morning, proceed to Aundha for Aundha Nagnath Darshan with en-route breakfast. After Darshan & lunch proceed to Parali. Overnight stay at Parali.