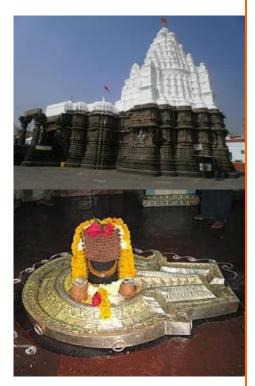

**Day 04 :** Early morning darshan at Parali Vaijnath. After breakfast Proceed to Pune with en-route lunch. Night Arrival at Pune.

Tour Cost Per Adult : 8500/-+ 5% GST Tour Cost Per Child : 7500/-+ 5% GST Tour Cost Single Person : 10600 + 5% GST